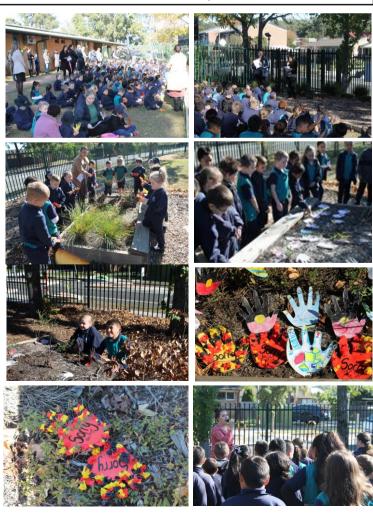

## National SORRY Day

On Tuesday last week we held a ceremony to mark National Sorry Day which is an Australia-wide observance held on May 26 each year. This day gives people the chance to come together and share the steps towards healing for the Stolen Generations, their families and communities.

Our students took part in a Sorry Day ceremony, which was held near our Koori Garden, where they listened to some information read by Ms Bell and Mrs Collier about the significance and history of Sorry Day. In addition, all our students were able to place a Sorry Day hand in our garden and Mrs Collier's daughter, Maddison, sang the Australian National Anthem. Thank you to our wonderful Aboriginal Education Officers, Ms Bell and Mrs Collier, for organising this special ceremony.

A thank you morning tea was provided in our Koori Room for our Aboriginal families who were able to join us to commemorate this occasion. Following the morning activities, students had fun in Koori Club at recess, where they were able to engage in some wonderful Aboriginal cultural activities planned