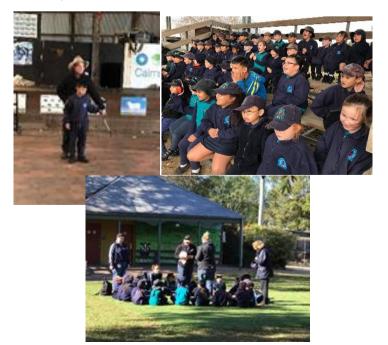

## National SORRY Day

On Tuesday last week we held a ceremony to mark National Sorry Day which is an Australia-wide observance held on May 26 each year. This day gives people the chance to come together and share the steps towards healing for the Stolen Generations, their families and communities.

Our students took part in a Sorry Day ceremony, which was held near our Koori Garden, where they listened to some information read by Ms Bell and Mrs Collier about the significance and history of Sorry Day. In addition, all our students were able to place a Sorry Day hand in our garden and Mrs Collier's daughter, Maddison, sang the Australian National Anthem. Thank you to our wonderful Aboriginal Education Officers, Ms Bell and Mrs Collier, for organising this special ceremony.

A thank you morning tea was provided in our Koori Room for our Aboriginal families who were able to join us to commemorate this occasion. Following the morning activities, students had fun in Koori Club at recess, where they were able to engage in some wonderful Aboriginal cultural activities planned