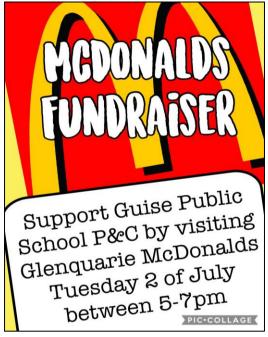

## P&C News McDonalds Fundraiser

The P&C will be holding a McDonalds Fundraising night on Tuesday 2 July. All families are invited to come along to Glenquarie McDonalds between 5-7pm. For every purchase made by our students, friends and family on this night, McDonalds will make a donation to our school. Look out for the teachers who will be visiting to have dinner and raise money for our school!