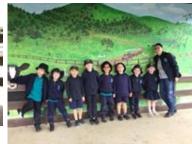

## **K-2** Excursion

On Monday last week, the students in K-2 went on an excursion to Calmsley Hill Farm. At the farm, students had the opportunity to milk cows, interact with the sheep and goats, crack whips and watch a dog show. There were so many things for the children to see and do and all of the students represented Guise beautifully throughout the day.