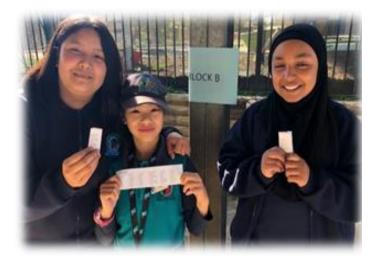

#### Links to Learning

Amaia and Adam, our Youth Workers, had a great day last week running the transition to high school workshop in our Links to Learning program. One of the activities they did with the students, involved the group brainstorming what they are most worried about when starting high school and also a list of all the reasons they are excited to start high school. The students were engaged in discussions and were able to ask questions about their first day of school and what Year 7 might be like.

In an additional activity the students each received an individualised mock school timetable with their subjects and the classroom blocks they would be in. We set up stations around the school that represented their classrooms such as block A, B, C and D. A bell was rung to signify the end of the period and the students practiced reading their timetables to find which block they needed to be at and then participated in the activities that were set up at the station. The students did an amazing job at reading their timetables and understanding what block they needed to be in for the different periods.