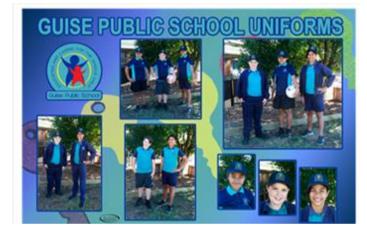

## Uniform Reminder

It was very pleasing to see so many students start the term in full school uniform but as the weather is getting colder standards have started to slip, with some children coming to school in other clothes, especially different jumpers.

Just a reminder that it is an expectation that all students wear correct uniform, including the correct polo shirt, track pants, jumper, school hat and black shoes. Navy blue track pants are available to purchase from the office. If you need uniform items please contact the office to place an order. When buying socks the colour is white for girls and navy blue for boys. The school sport shirt is only to be worn on Friday sport days.

Please note that when students represent the school on excursions or Gala Days they **must be in full school uniform to be able to attend**.