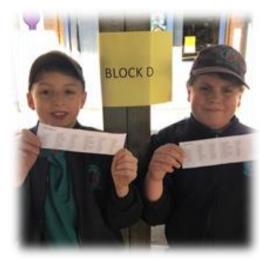

#### Links to Learning

Amaia and Adam, our Youth Workers, had a great day last week running the transition to high school workshop in our Links to Learning program. One of the activities they did with the students, involved the group brainstorming what they are most worried about when starting high school and also a list of all the reasons they are excited to start high school. The students were engaged in discussions and were able to ask questions about their first day of school and what Year 7 might be like.

In an additional activity the students each received an individualised mock school timetable with their subjects and the classroom blocks they would be in. We set up stations around the school that represented their classrooms such as block A, B, C and D. A bell was rung to signify the end of the period and the students practiced reading their timetables to find which block they needed to be at and then participated in the activities that were set up at the station. The students did an amazing job at reading their timetables and understanding what block they needed to be in for the different periods.