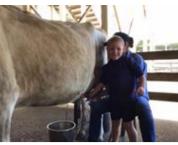

## **K-2** Excursion

On Monday last week, the students in K-2 went on an excursion to Calmsley Hill Farm. At the farm, students had the opportunity to milk cows, interact with the sheep and goats, crack whips and watch a dog show. There were so many things for the children to see and do and all of the students represented Guise beautifully throughout the day.