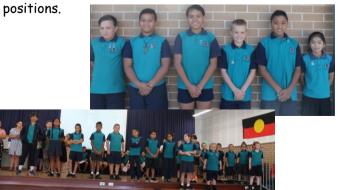

#### School Leaders Induction Assembly

Our school leaders for 2018 and Student Representative Council (SRC) members from each class were presented with their leadership badges at the induction assembly held last Tuesday. I am sure these students will do a wonderful job in their new